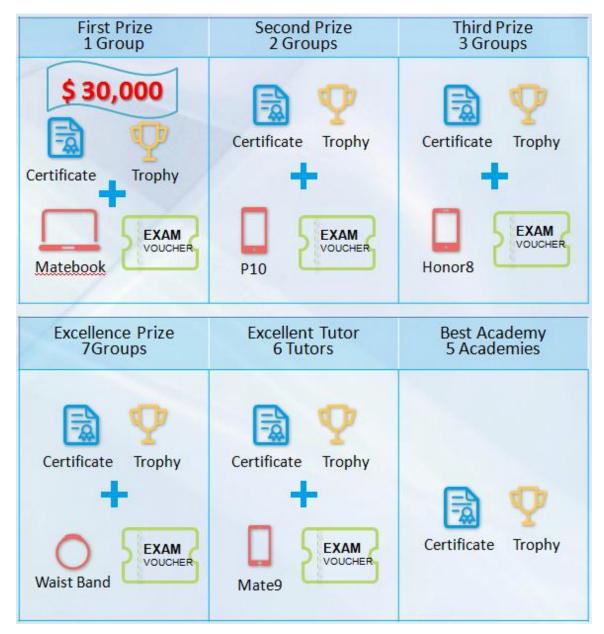

| Doha                       | 1 Group                |
| 5  | Kuwait          | t Kuwait city              | 1 Group                |
| 6  | <b>※</b> Oman   | Muscat                     | 1 Group                |
| 7  | Pakist          | an Lahore / Islamaba       | d 2Groups              |
| 8  | Jordan          | n Amman                    | 1 Group                |
| 9  | Leban           | on Beirut                  | 1 Group                |
| 10 | lraq الشيكي     | Baghdad                    | 1 Group                |

### Note:

- 1. At the international final stage, the candidates would attend it by groups.
- 2. Each group consists of three students and a tutor, the tutor is recommended by the students themselves.

#### 1.4. International Final Awards

Remark: 3 Candidates/Group