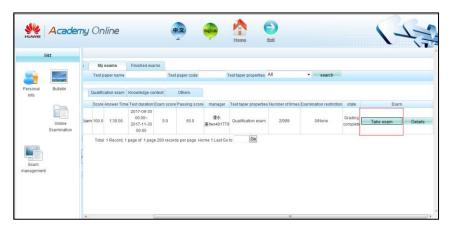

- Step 3: Type in the exam account and password
- Step 4: change your passpord for the for first time usage

- Step5: Re-do the step 2 and step 3 to log in the exam platform
- St ep6: Click the 'Take exam' button