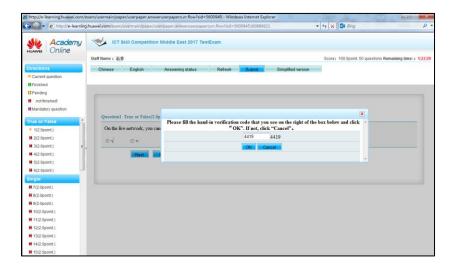

# Huawei ICT Skill Competition-Middle East Preliminary Exam

• Step 8: Finish the exam question. Click the 'Submit' button

• Step 9: Fill in the based-in verification code

Wish you could get a good result!