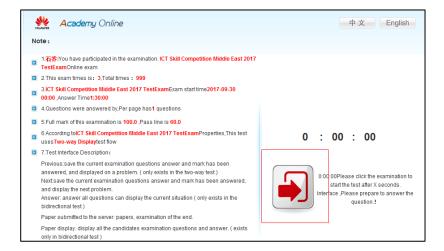

e than 4 times, your test would terminated automatically.
- 7. For the other issued appeared, kindly contact the Huawei ICT Skill Competition Team <a href="Ictskillcompetition">Ictskillcompetition</a> me@huawei.com

# 2. How To appear in the exam

- Step 1: Collect the exam account and password from the exam center or Huawei email
- Step 2: Log in the exam platform

Link: <a href="http://e-learning.huawei.com/exam/">http://e-learning.huawei.com/exam/</a>



- Step 3: Type in the exam account and password
- Step 4: change your passpord for the for first time usage



- Step5: Re-do the step 2 and step 3 to log in the exam platform
- St ep6: Click the 'Take exam' button



• Step 7: Read the Notes and click the 'red arrow' button

# Huawei ICT Skill Competition-Middle East Preliminary Exam



• Step 8: Finish the exam question. Click the 'Submit' button



• Step 9: Fill in the based-in verification code



Wish you could get a good result!

### 3. Huawei ICT Skill Competition Middle East 2017 Introduction

#### 1.1. Introduction

Huawei is a leading global information and Communication Technology (ICT) solution provider, Huawei Certification System is well –recognized and is becoming a standard for ICT talent cultivation. In order to promote ICT industry technology certification, develop ICT industry talent and a strong ecosystem, Huawei would like to invite colleges and universities in the Middle East to participate the "Huawei ICT Skill Competition Middle East 2017".

### 1.2. Contents & Arrangement

| Schedule               | Venue                   | Test           | Dur