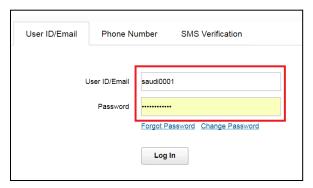

# 2. How To appear in the exam

- Step 1: Collect the exam account and password from the exam center or Huawei email
- Step 2: Log in the exam platform

Link: <a href="http://e-learning.huawei.com/exam/">http://e-learning.huawei.com/exam/</a>

- Step 3: Type in the exam account and password
- Step 4: change your passpord for the for first time usage

- Step5: Re-do the step 2 and step 3 to log in the exam platform
- St ep6: Click the 'Take exam' button