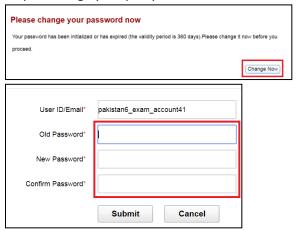

- Step 3: Type in the exam account and password
- Step 4: change your passpord for the for first time usage

- Step5: Re-do the step 2 and step 3 to log in the exam platform
- St ep6: Click the 'Take exam' button