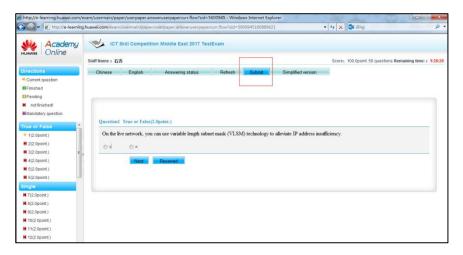

# Huawei ICT Skill Competition-Middle East Preliminary Exam

• Step 8: Finish the exam question. Click the 'Submit' button

• Step 9: Fill in the based-in verification code

Wish you could get a good result!